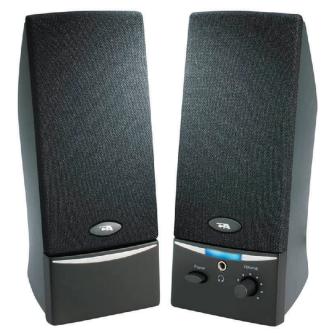

## 2 Piece **Amplified Computer** Speaker System

This two piece system is designed for those who are price conscious, have limited desktop space, want good fidelity and demand elegance. It is a work horse speaker that offers solid audio performance, built-in headphone jack for privacy (when needed), cloth grills and finger tip controls. It is a great speaker solution for corporate, government and educational needs.

## features:

- Volume control
- Power on/off switch
- Headphone output jack
- LED power indicator
- Magnetically shielded
- Cloth grill

## specifications:

- System power output 1.5 watts total RMS
- Speakers
- Power
- Cables

- (.75 watts x 2)
- 4 watts total system peak power
- 1.5" x 3" high efficiency 4 ohm drivers
- 7.5 Volt AC/DC adapter included; UL/UCL approved
- 6' cord to source and satellites
- Complete cable assembly included for immediate set up
- Chrome 3.5mm plugs
- Dimensions
- (H) 8.5" x (W) 3.25" x (D) 4.5"